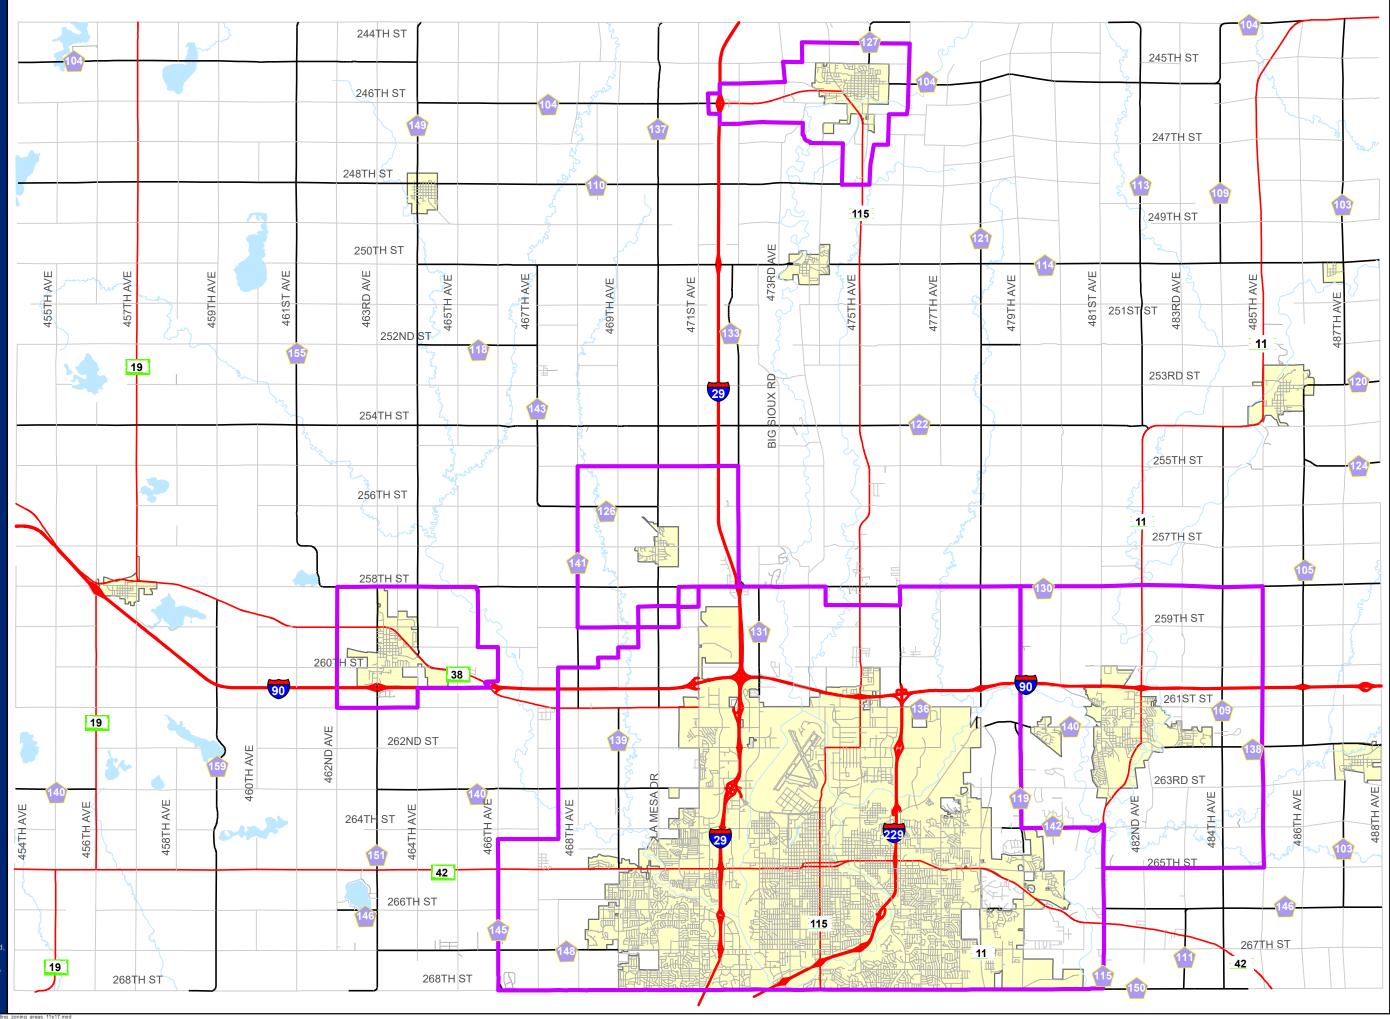

## MINNEHAHA COUNTY HIGHWAY MAP

## Legend

Map Date 11/7/2017

Disclaimer:

The Data is provided "as is" without warranty or any representation of accuracy, timeliness or completeness. The burden for determining accuracy, completeness, timeliness, merchantability and fitness for or the appropriateness for use rests solely on the requester. Minnehaha County makes no warranties express or implied as to the use of the Data. There are no implied warranties of merchantability or fitness for a particular purpose. The requester acknowledges and accepts the limitations of the Data, including the fact that the Data is dynamic and is in a constant state of maintenance correction and undate.